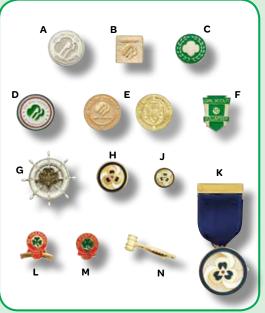

## Adult Achievement Awards

**A. Volunteer of Excellence Award Pin +.** Recognizes volunteers who have contributed outstanding service while partnering directly with girls in any pathway to implement the GSLE through the use of the National Program Portfolio or in support of the Council's mission delivery to girl and adult members. 3<sup>47</sup> round. Silvertone plated brass. Clutch back. Imported. Requires Council approval. **09059. \$9.00**.

B. Adult Appreciation Pin +. Recognizes an individual's exemplary service in support of delivering the GS Leadership Experience with impact on one geographic area of service. ½" square. Steel with gold plate. Safety catch closure. Imported. Requires Council approval. 09057, \$10.50.

## C. Adult Honor Pin +. Recognizes an

individual's exemplary service in support of delivering the GSLE which has had measurable impact on two or more geographic areas of service, allowing the council to reach and surpass its mission delivery goals. %" round. Steel with gold plate. Safety catch closure. Imported. Requires Council approval. **09058**, **\$10.50**.

**D. USGS Overseas Pin.** This pin is available to any girl or adult who is, or has been registered in a USA Girl Scouts Overseas committee. <sup>3</sup>/<sup>4</sup> round. Goldtone steel with epoxy. Clutch back. Imported. **09060. \$5.00.** 

Contact your local Girl Scout Council for earning requirements.

E. Lifetime Membership Pin. ¾" round. Brass with gold plate. 3 pt. cubic zirconia stone. Clutch back. Made in the USA. Requires council approval. Profiles. 09015. Traditional. 09010. \$28.00.

F. Volunteer Service Award Pin. 5 through 30 years by 5's. ¾". Brass plated steel with epoxy. Clutch back. Imported. 09973 through 09978. \$6.00.

G. Reproduction Mariner's Pin +. 1¼" round. Replica of original issued from 1934-1960. Safety catch closure. Imported. 09852. \$9.50.

H. Thanks Badge II +. 5%" round, gold-filled. Clutch back. Made in USA. 09924. \$38.00.

J. Miniature Thanks Badge +. 10K gold filled. Made in USA. %". Safety catch. 09921. \$15.00. %". Clutch back. Made in USA. 09923. \$18.00.

 K. Thanks Badge +. Gold-filled and enamel medallion on grosgrain ribbon. Safety catch closure. Made in USA.
09920. \$150.00. Not Shown: Gold plated copper. Imported. 09922. \$50.00.

L. Reproduction Curved Bar Pin +. 34" x 34". Replica of original issued from 1947-1963. Safety catch closure. Imported. 09850. \$6.50.

M. Reproduction 1st Class Pin +. ½" round. Replica of original issued from 1941-1982. Safety catch closure. Made in USA. 09840. \$6.50.

N. Outgoing President's Pin +. 1" long, gold plated. Safety catch closure. Made in USA. 09935. \$18.00.