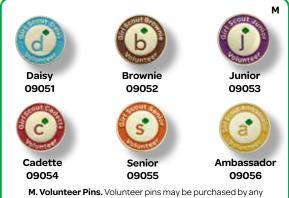

- J. Beige. Staff. 14087.
- K. Dark Grey. Council Presidents. 14088. L. Light Grey. Council Board Members.

Board Committee Members. **14089.** 

Girl Scout Volunteer. Goldtone pin with ge level shorthand in center and corresponding color border with "Girl Scout Volunteer." ¾" round. Butterfly clasp. Brass plated steel with epoxy. Imported. Volunteer pins are worn on the right side of the Adult Uniform below I.D. pin. **\$5.00**.