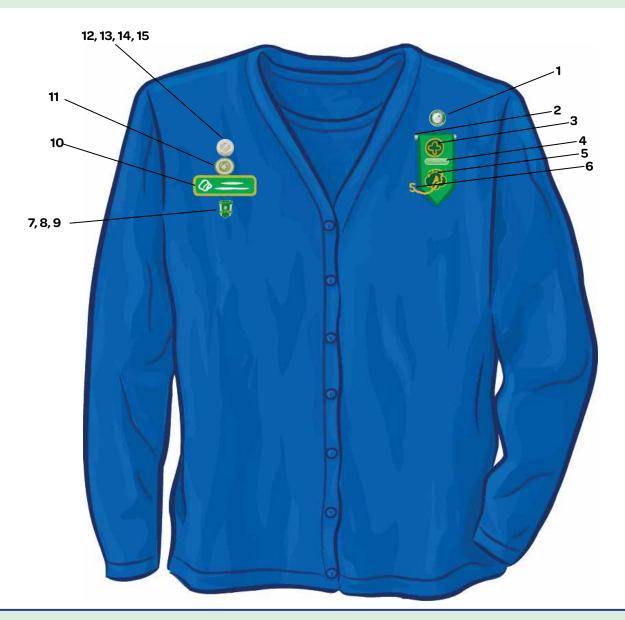

## Adult Girl Scout Insignia Placement

- 1. Volunteer Pin
- 2. Adult Insignia Tab
- 3. World Trefoil Pin
- 4. Adult Position Pin
- 5. Girl Scout Pin (contemporary or traditional)
- 6. Membership Numeral Guard
- 7. Bridge to Adult Girl Scouts Award
- 8. Volunteer Service Award Pin

- 9. Alumna Pin
- **10. Personalized ID Pin**
- 11. Lifetime Membership Pin
- 12. Volunteer of Excellence Award Pin
- 13. Thanks Badge
- 14. Thanks Badge II
- 15. Honor Pin

Earned award pins are worn above the ID pin, high up near the shoulder on the right side of the Adult uniform. Other volunteer recognition pins such as the Volunteer age level pins can be worn below the ID pin on the right side. Note: if an adult has received more than one special recognition (e.g. Appreciation pin), the last one received is generally the one worn on the uniform.