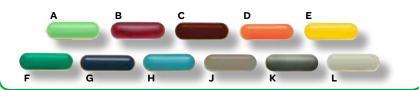

+ Earned Award

A-L. Adult Position Pins. Adult Position Pins indicate the present position of a volunteer in the Girl Scout organization. Goldtone finish with epoxy fill. Steel bar closure. 7%" L x 1/4" W. Imported. **\$5.00**.

- A. Lime Green. Learning facilitators. 14500.
- **B. Red.** Program volunteers, event and camp pathway volunteers. **14080.**
- **C. Maroon.** National Operational Volunteers (NOVs) and National Board Committee Members. **14081.**
- **D. Orange.** Series and Travel Pathway Volunteers. **14082.**

## **E. Yellow.** Troop Pathway Volunteers and VITs. **14083.**

F. Dark Green. National Board of Directors. 14084.

G. Deep Blue. National Board of Officers. 14085.

H. Light Blue. Service Team Volunteers, Administrative Volunteers, USAGSO Committee Chairs, Overseas Committee Members, and Council Volunteers. **14086**.

- J. Beige. Staff. 14087.
- K. Dark Grey. Council Presidents. 14088. L. Light Grey. Council Board Members.

Board Committee Members. **14089.** 

Girl Scout Volunteer. Goldtone pin with ge level shorthand in center and corresponding color border with "Girl Scout Volunteer." ¾" round. Butterfly clasp. Brass plated steel with epoxy. Imported. Volunteer pins are worn on the right side of the Adult Uniform below I.D. pin. **\$5.00**.