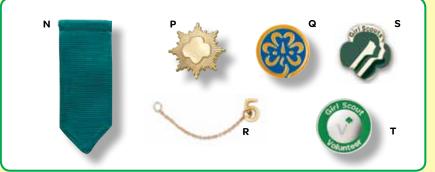

- J. Beige. Staff. 14087.
- K. Dark Grey. Council Presidents. 14088. L. Light Grey. Council Board Members.

Board Committee Members. **14089.** 

Girl Scout Volunteer. Goldtone pin with ge level shorthand in center and corresponding color border with "Girl Scout Volunteer." ¾" round. Butterfly clasp. Brass plated steel with epoxy. Imported. Volunteer pins are worn on the right side of the Adult Uniform below I.D. pin. **\$5.00**.

N. Official Adult Insignia Tab. Polyester/cotton grosgrain ribbon. Green. Imported. 14062. \$3.00.

 P. Miniature Gold Award Parent Pin. Miniature Gold Award Parent pin may be worn by significant adult(s) associated with Gold Award recipient. Not to be substituted for official insignia. Gold plate. Clutch back. Imported.
09925, \$20.50.

Q. World Trefoil Pin. Clutch back. 09062. \$2.50. Not Shown: Gold-plated. Imported. 09063. \$5.50.

R. Membership Numeral Guards. Optional. Arabic 5 to 85 by 5's. Imported. 09609 through 09685. \$3.50.

S. Official Girl Scout Membership Pin. Goldtone steel with epoxy. Safety catch. Imported. 09014. \$2.50.

T. Official Volunteer Pin. Silvertone with plated steel epoxy fill. Butterfly clutch back. Imported. **09065. \$5.00**.